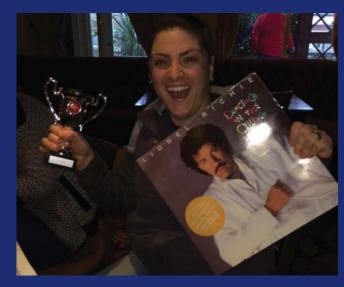

#### **BEST MOTM PRIZE OF THE MONTH**

The best MOTM prize for the first team this month goes to Tinny, winning Lionel Ritchie's 'Dancing on the Ceiling' EP for her efforts in the BAC v Westberries2 game on the 16th November.

She played it all night long.....all night

The 2nd team don't have any 'dodgy prize' images for this month, but they do have this, I am calling this the best chuffed face MOTM winner of the month! Well done Thelma!