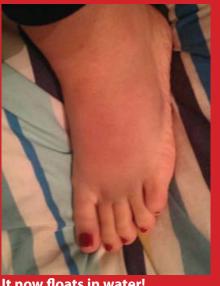

Just after impact....

One week after impact!!

Secondly, Jo and her foot (spotting a theme?) which is 10 times its normal size after being hit in the pre match warm up by Hammy! Jo was brave and played for 50 mins before sucuming to the pain! \*winces\*

It now floats in water!

One week after impact!!