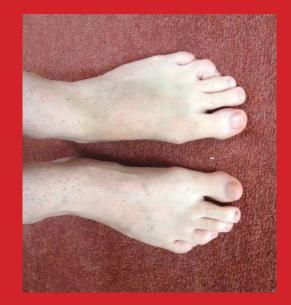

Just after impact....

One week after impact!!

Secondly, Jo and her foot (spotting a theme?) which is 10 times its normal size after being hit in the pre match warm up by Hammy! Jo was brave and played for 50 mins before sucuming to the pain! \*winces\*