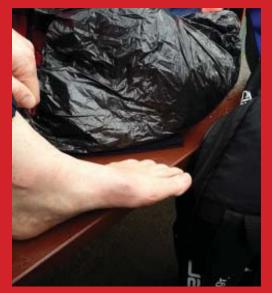

#### The venue is:

The Hungerford Community Centre & Social Club, Hungerford Road, Brislington,

Bristol, BS4 5EX

Please respond to Becky rklewis@hotmail.co.uk a know either way if you are coming or ho

This month's injuries of note goes firstly to Beezy, unfortunately Beezy's foot was on the receiving end of one of Leanne's mighty strikes of the ball!! Ouuufff!!

Just after impact....

One week after impact!!

Secondly, Jo and her foot (spotting a theme?) which is 10 times its normal size after being hit in the pre match warm up by Hammy! Jo was brave and played for 50 mins before sucuming to the pain! \*winces\*